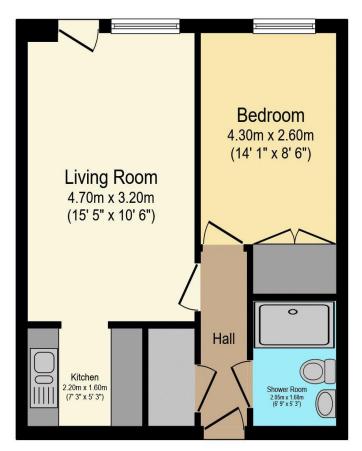

For more details or to make an appointment to view, please contact Charlotte Harvey

01425 632257 🗢 charlotte.harvey@retirementhomesearch.co.uk

Visit us at retirementhomesearch.co.uk

Total floor area 37.8 sq.m. (406 sq.ft.) approx

This floor plan is for illustrative purposes only. It is not drawn to scale. Any measurements, floor areas (including any total floor area), openings and orientation are approximate. No details are guaranteed, they cannot be relied upon for any purpose and they do not form part of any agreement. No liability is taken for any error, omission or misstatement. A party must rely upon its own inspection(s). Powered by www.focalagent.com